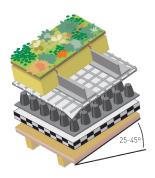

ection Grid



ND ESG-40/40 Erosion Protection Grid

A geogrid for steep pitched roofs with extensive vegetation, for securing the ND Erosion Protection Profile and the ND Erosion Protection Clip, or for attaching the ND SM-50 Substrate Panels. The ND ESG-40/40 Erosion Protection Grid is being placed on top of the ND 100 Drainage System.

# Application

The ND ESG-40/40 Erosion Protection Grid is a component of the Nophadrain Extensive Green Roof System – steep pitched roof.

### Properties

Material grid: polyester (PET)

| Product                              | Dimensions (L x W)    | Packaging              |
|--------------------------------------|-----------------------|------------------------|
| ND ESG-40/40 Erosion Protection Grid | approx. 50 m x 3.95 m | approx. 197.5 m², roll |



Composition Nophadrain Extensive Green Roof System – steep pitched roof



### Nophadrain BV

Mercuriusstraat 10 6468 ER Kerkrade The Netherlands

+31 (0)45 535 50 30 info@nophadrain.com