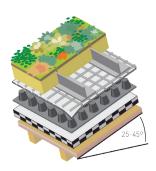

# Application

The ND Erosion Protection Profile is a component of the Nophadrain Extensive Green Roof System – steep pitched roof.

Composition Nophadrain Extensive Green Roof System – steep pitched roof