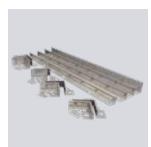

### ND KL Separation and Roof Edge System | straight profiles, inner and outer corner profiles and connectors

The ND KL ND Separation and Roof Edge System Profiles are straight aluminum profiles that can be used as a separation between extensive vegetation and a vegetation-free zone, but also as a roof edge for an extensive green roof. Corners are easily created with the special inner and outer corner profiles. The profiles are quickly and easily clicked together with the connecting pieces. The profiles are quickly and easily clicked together with the connecting pieces.

The straight profiles, the inner and outer corner profiles and the connecting pieces are available in 4 different heights: 80, 100, 120 and 150 mm. Other heights on request.

### Applications

ND KL Separation and Roof Edge System

ND KL Separation and Roof Edge Profiles- all heights

ND KL Separation and Roof Edge Inner and Outer Corner Profiles

Application as a separation profile: place the profiles on the ND Drainage System in such a way that the bottom of the profile points towards the vegetation. The growing medium layer, including the vegetation, then serves as a load to ensure that the profiles remain in place. By applying the profile to the drainage, good drainage is ensured under both the vegetation and the vegetation-free zones.