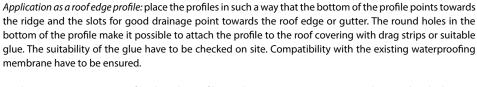

### Applications

ND KL Separation and Roof Edge System

ND KL Separation and Roof Edge Profiles- all heights

ND KL Separation and Roof Edge Inner and Outer Corner Profiles

Application as a separation profile: place the profiles on the ND Drainage System in such a way that the bottom of the profile points towards the vegetation. The growing medium layer, including the vegetation, then serves as a load to ensure that the profiles remain in place. By applying the profile to the drainage, good drainage is ensured under both the vegetation and the vegetation-free zones.