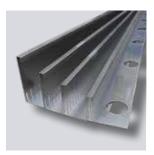

## Properties ND KL Separation and Roof Edge Profiles

Material: aluminium Round holes: yes, Ø 60 mm, per 450 mm ; Slots: yes

| Product                                    | Dimensions (L x W x H)       | Weight           | Packaging |
|--------------------------------------------|------------------------------|------------------|-----------|
| ND KL-80 Separation and Roof Edge Profile  | approx. 2,400 x 105 x 80 mm  | approx. 0.492 kg | per piece |
| ND KL-100 Separation and Roof Edge Profile | approx. 2,400 x 120 x 100 mm | approx. 0.580 kg | per piece |
| ND KL-120 Separation and Roof Edge Profile | approx. 2,400 x 140 x 120 mm | approx. 0.687 kg | per piece |
| ND KL-150 Separation and Roof Edge Profile | approx. 2,400 x 110 x 150 mm | approx. 0.687 kg | per piece |